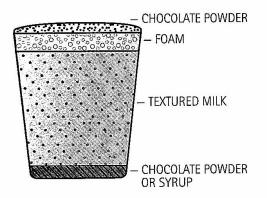

## MOT CHOCOLATE

- 150-220 ml cup
- Chocolate powder
- 30ml hot water
- Filled with texture milk
- 10-15mm foam
- Dusted with chocolate