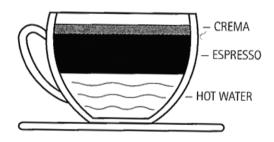

### LONG BLACK, OR AMERICANO

- 150-330 ml cup
- ½ to <sup>2</sup>/3 hot water
  (+ a little cool water)
- Single shot (or double shot to taste)