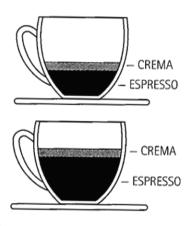

### DOPPIO ESPRESSO

## Meaning "Double Fast"

- Double shot (60ml)
- Serve in 60-90ml cup