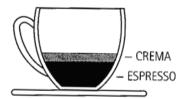

## SESPRESSO, OR SHORT BLACK

### Meaning "Fast"

- Single shot (30ml)
- Serve in 60-90ml cup