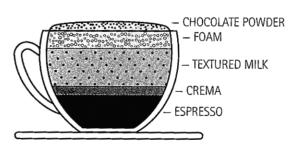

### **CAPPUCCINO**

- 150-220 ml cup
- Single espresso (30ml)
- Textured milk
- 10-15mm foam
- Dusted with chocolate