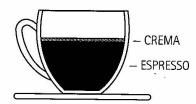

## SESPRESSO, OR SHORT BLACK

### Meaning "Fast"

- Single shot (30ml)
- Serve in 60-90ml cup