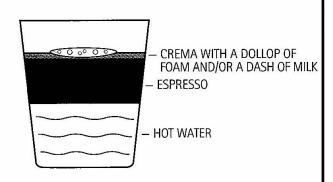

## MACCHIATO (LONG), OR CAFFÈ MACCHIATO LUNGO

Meaning "Long Stained Coffee"

- 150-330 ml cup
- ½ to <sup>2</sup>/<sub>3</sub> hot water (+ a little cool water)
- Single shot (30ml,)
- Dollop of foam or dash hat/cald milk