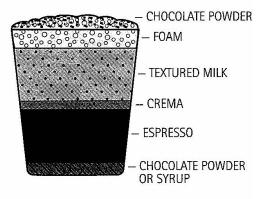

## 🍑 МОСНА

- 150-220 ml cup
- Single Espresso
- Chocolate powder
- Filled with texture milk
- 10-15mm foam
- Dusted with chocolate