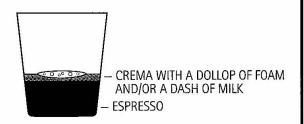

## MACCHIATO (SHORT), OR CAFFÈ MACCHIATO

Meaning "Stained Coffee"

- Single shot (30ml)
- Serve in 60-90ml cup
- Dollop of foam or dash hot/cold milk