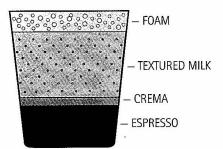

### N PICCOLO LATTE

### Meaning "Milk coffee"

- 150-220 ml cup
- Single espresso (30ml)
- Textured milk
- 10mm foam
- V ~+...~~