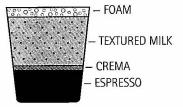

### Meaning "Small Milk"

- 60-90 ml cup
- Single espresso (30ml)
- 60mlTextured milk
- 5mm foam