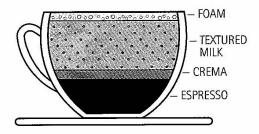

### S FLAT WHITE

- 150-220 ml cup
- Single espresso (30ml)
- Textured milk
- 5mm foam