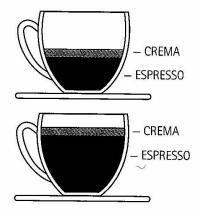

### DOPPIO ESPRESSO

## Meaning "Double Fast"

- Double shot (60ml)
- Serve in 60-90ml cup

### Meaning "Restricted"

- Short-extracted shot (15-20ml)
- Serve in 60-90ml cup

### **DOPPIO RISTRETTO**

### Meaning "Restricted Double"

- Short-extracted double shot (30-40ml)
- Serve in 60-90ml cup